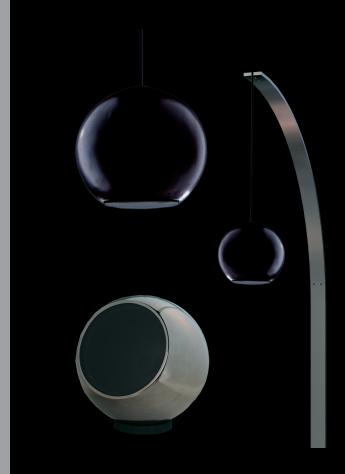

# zemi

design: E. Frolet & F. Pellisari

Multi-directional NACSound technology (tweeter-woofer configuration that maximizes sound production and clarity).

Available in both hanging and free standing versions.

Impedance: 8 ohm

Power: 70W r.m.s

Efficiency: 86 dB

Weight: 10.4lb (4.7 kg) Diameter: 10.2" (26 cm)

design: D.Pinocci & F. Pellisari

Introducing the concept of a single-body speaker with stereophonic omni-directional emission.

It can be placed on any surface (wall, floor, ceiling, suspended horizontally, vertically or diagonally with its own matching aluminium Arc).

### **Technical specifications:**

Impedance: 8 ohm

Power: 60+60W r.m.s

Efficiency: 86 dB

Weight: 12.3lb (5.6 kg) Height: 29.9" (76cm)

Diameter: 6.8" (17cm)